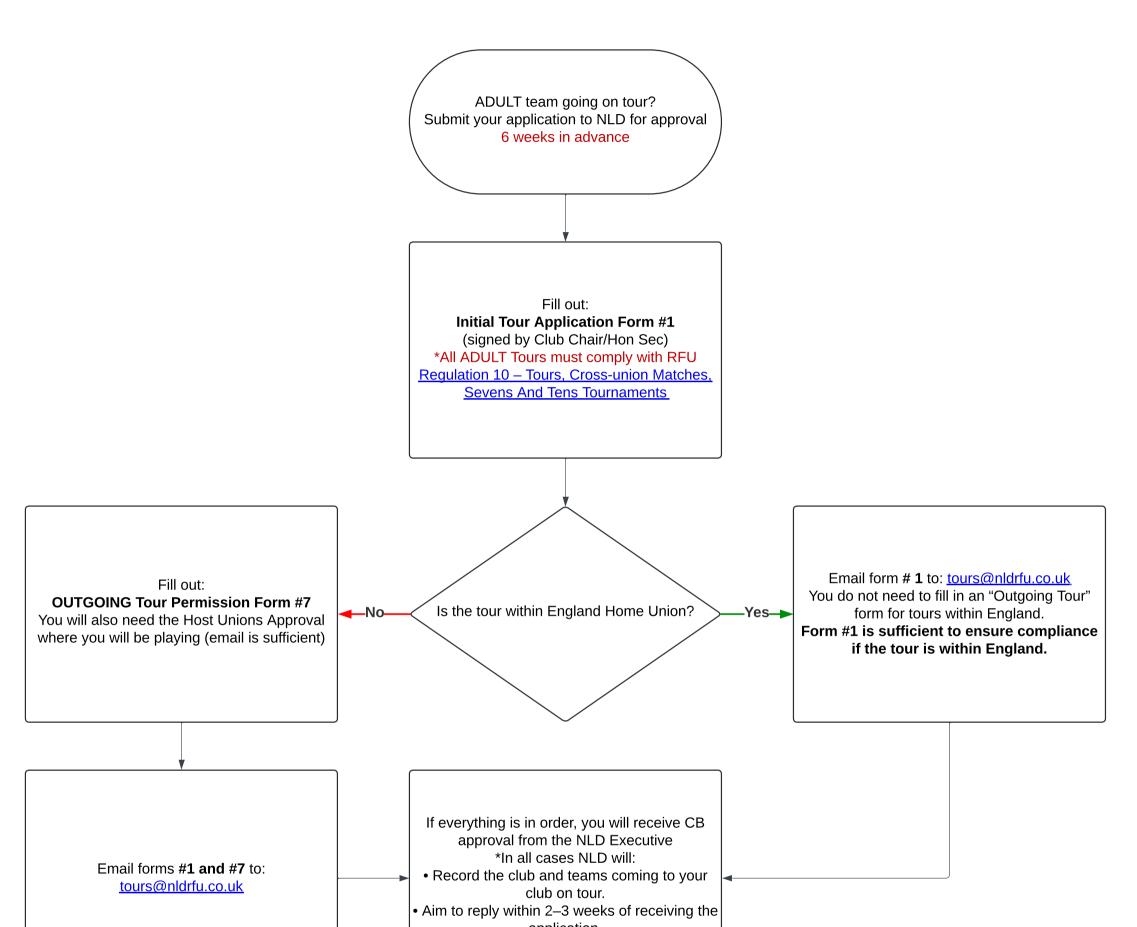

NLD ADULT Tour application Process - Home Union and Outgoing Tours

NLD ADULT Tour Application Process Flowchart

\*CB Approval MUST be sought for all Tours – No CB Approval – RFU Insurance will NOT be Valid