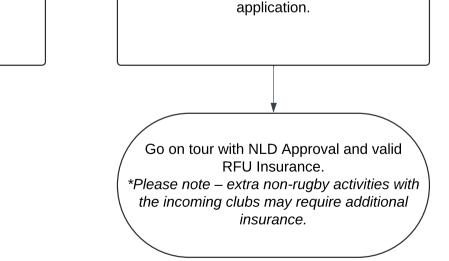

NLD ADULT Tour application Process - Home Union and Outgoing Tours

NLD ADULT Tour Application Process Flowchart

\*CB Approval MUST be sought for all Tours – No CB Approval – RFU Insurance will NOT be Valid