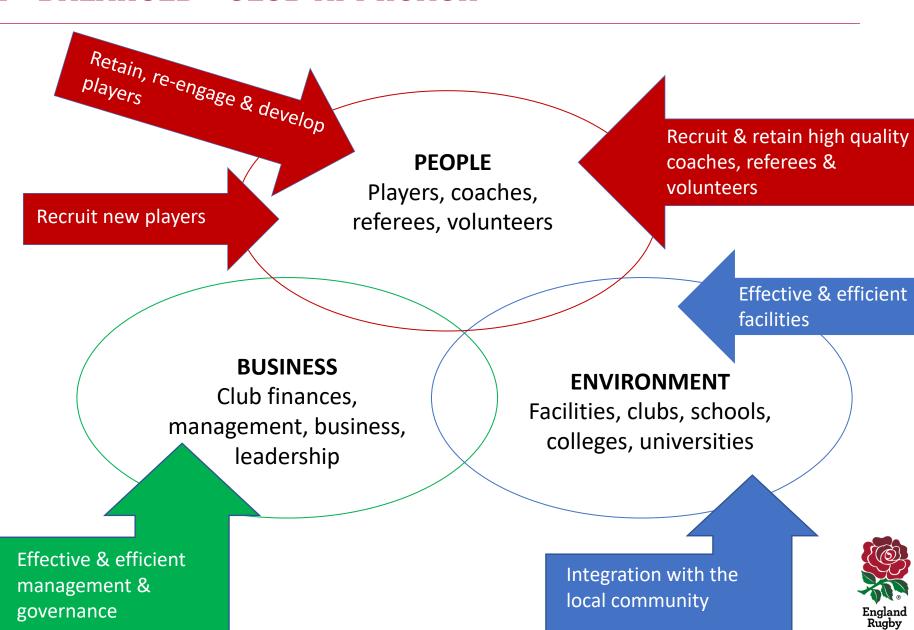

# BALANCED CLUBS WILL IDEALLY LOOK TO HAVE AN EVEN APPROACH IN 3 AREAS

## THE "BALANCED" CLUB APPROACH